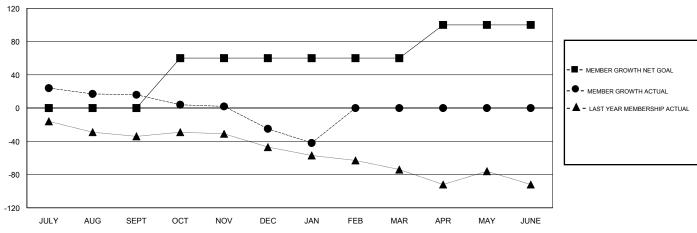

## GOALS AND ACTUAL MEMBERS CUMULATIVE

| DROPPED CLUBS: 1  DROPPED MEMBERS |     | 23 CLUBS OF 54 ADDED 1 OR MORE<br>NEW MEMBERS | GENDER DISTRIBUTION  MALE 777 (65.85%)  FEMALE 403 (34.15%)  Women Percentage Fiscal Year Goal: 40% |     |  |
|-----------------------------------|-----|-----------------------------------------------|-----------------------------------------------------------------------------------------------------|-----|--|
| DECEASED                          | 14  | CLICK HERE FOR CUMULATIVE                     | TOTAL FAMILY UNIT MEMBERS                                                                           | 270 |  |
| CLUB CANCELLED                    | 7   | MEMBERSHIP DATA                               |                                                                                                     | 420 |  |
| OTHER                             | 86  |                                               | FAMILY MEMBERS PAYING HALF DUES                                                                     | 138 |  |
| TOTAL                             | 107 |                                               |                                                                                                     |     |  |

## LOCATION GEORGIA

**GMT CA** 

| Clubs                 |               |           |               | Members               |                           |                         |                                              |
|-----------------------|---------------|-----------|---------------|-----------------------|---------------------------|-------------------------|----------------------------------------------|
| RESULTS FOR 2017-2018 |               |           |               | RESULTS FOR 2017-2018 |                           |                         |                                              |
| QUARTER               | NEW CLUB GOAL | NEW CLUBS | DROPPED CLUBS | QUARTER               | MEMBER GROWTH NET<br>GOAL | MEMBER GROWTH<br>ACTUAL | DROPPED MEMBERS ACTUAL (including transfers) |
| JULY/AUG/SEPT         | 0             | 1         | 0             | JULY/AUG/SEPT         | 0                         | 45                      | 27                                           |
| OCT/NOV/DEC           | 2             | 0         | 1             | OCT/NOV/DEC           | 60                        | 21                      | 58                                           |
| JAN/FEB/MAR           | 0             | 0         | 0             | JAN/FEB/MAR           | 0                         | 5                       | 22                                           |
| APR/MAY/JUNE          | 1             | 0         | 0             | APR/MAY/JUNE          | 40                        | 0                       | 0                                            |