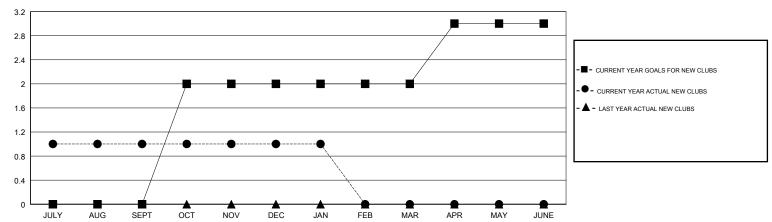

## GOALS AND ACTUAL NEW CLUBS CUMULATIVE

## LOCATION GEORGIA

**GMT CA** 

| Clubs                 |               |           |               | Members               |                           |                         |                                              |
|-----------------------|---------------|-----------|---------------|-----------------------|---------------------------|-------------------------|----------------------------------------------|
| RESULTS FOR 2017-2018 |               |           |               | RESULTS FOR 2017-2018 |                           |                         |                                              |
| QUARTER               | NEW CLUB GOAL | NEW CLUBS | DROPPED CLUBS | QUARTER               | MEMBER GROWTH NET<br>GOAL | MEMBER GROWTH<br>ACTUAL | DROPPED MEMBERS ACTUAL (including transfers) |
| JULY/AUG/SEPT         | 0             | 1         | 0             | JULY/AUG/SEPT         | 0                         | 45                      | 27                                           |
| OCT/NOV/DEC           | 2             | 0         | 1             | OCT/NOV/DEC           | 60                        | 21                      | 58                                           |
| JAN/FEB/MAR           | 0             | 0         | 0             | JAN/FEB/MAR           | 0                         | 5                       | 22                                           |
| APR/MAY/JUNE          | 1             | 0         | 0             | APR/MAY/JUNE          | 40                        | 0                       | 0                                            |